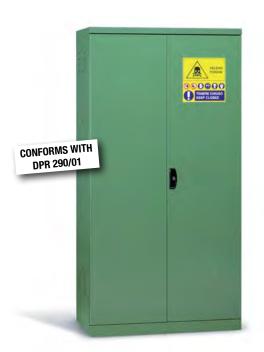

#### ITEM NO. D 93955 02

**SAFETY CABINET** for pesticides and fertilizers with 4 perforated adjustable shelves (100 kg) + 1 bottom collecting tray

DIMENSIONS: 1039x555x2008 mm h
CABINET LOAD CAPACITY: 800 kg
COLLECTING TRAY CAPACITY: 47 litres

HANDLE WITH LOCK - COLOUR GREEN RAL 6011