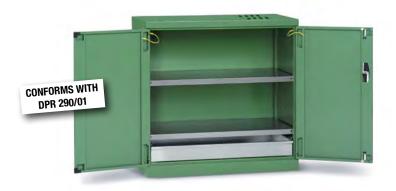

## ITEM NO. D 93956 02

**SAFETY CABINET** for pesticides and fertilizers

with 2 perforated adjustable shelves (100 kg) + 1 bottom collecting tray

DIMENSIONS: 1039x555x1008 mm h
CABINET LOAD CAPACITY: 600 kg
COLLECTING TRAY CAPACITY: 47 litres

HANDLE WITH LOCK - COLOUR GREEN RAL 6011