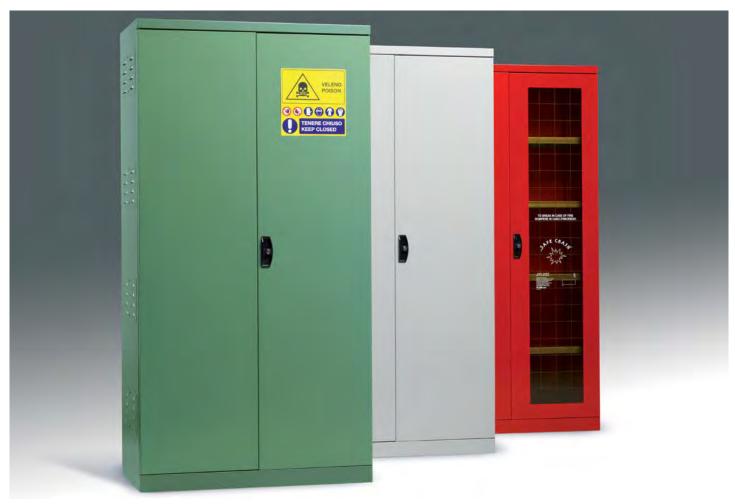

#### ITEM NO. D 93955 02

**SAFETY CABINET** for pesticides and fertilizers with 4 perforated adjustable shelves (100 kg) + 1 bottom collecting tray

DIMENSIONS: 1039x555x2008 mm h
CABINET LOAD CAPACITY: 800 kg
COLLECTING TRAY CAPACITY: 47 litres

HANDLE WITH LOCK - COLOUR GREEN RAL 6011

#### ITEM NO. D 93336 30

**SAFETY CABINET** for paints and solvents with 4 perforated adjustable shelves (100 kg) + 1 bottom collecting tray

DIMENSIONS: 1039x555x2008 mm h
CABINET LOAD CAPACITY: 800 kg
COLLECTING TRAY CAPACITY: 47 litres

HANDLE WITH LOCK - COLOUR YELLOW RAL 1004