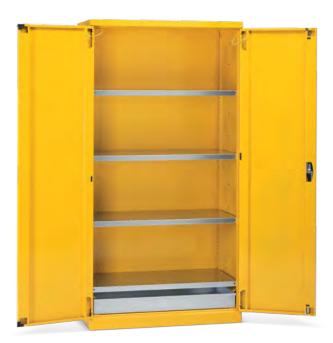

#### ITEM NO. D 93336 30

**SAFETY CABINET** for paints and solvents with 4 perforated adjustable shelves (100 kg) + 1 bottom collecting tray

DIMENSIONS: 1039x555x2008 mm h
CABINET LOAD CAPACITY: 800 kg
COLLECTING TRAY CAPACITY: 47 litres

HANDLE WITH LOCK - COLOUR YELLOW RAL 1004