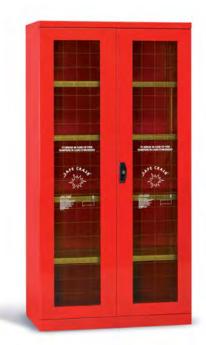

# ITEM NO. D 93957 2Y

## **SAFETY CABINET**

with 4 adjustable shelves (100 kg) and crash safe door

**DIMENSIONS:** 1023x555x2000 mm h CABINET LOAD CAPACITY: 800 kg

HANDLE WITH LOCK - COLOUR RED RAL 3020