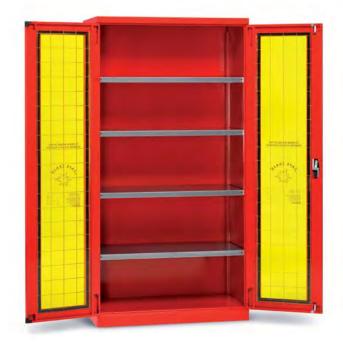

#### ITEM NO. D 93336 30

**SAFETY CABINET** for paints and solvents with 4 perforated adjustable shelves (100 kg) + 1 bottom collecting tray

DIMENSIONS: 1039x555x2008 mm h
CABINET LOAD CAPACITY: 800 kg
COLLECTING TRAY CAPACITY: 47 litres

HANDLE WITH LOCK - COLOUR YELLOW RAL 1004