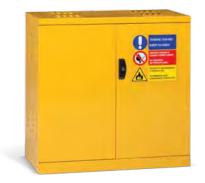

## ITEM NO. D 93337 30

SAFETY CABINET for paints and solvents

with 2 perforated adjustable shelves (100 kg) + 1 bottom col-

lecting tray

DIMENSIONS: 1039x555x1008 mm h
CABINET LOAD CAPACITY: 600 kg
COLLECTING TRAY CAPACITY: 47 litres

HANDLE WITH LOCK - COLOUR YELLOW RAL 1004